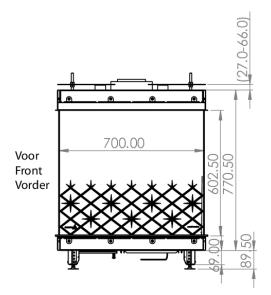

| (optional)                                            |
| Access door:                                    | (optional)                                            |
| Convection grills built-in and surface-mounted: | (optional)                                            |
| Wall switch:                                    | (optional)                                            |
| Energy efficiency class:                        | В                                                     |
| Website:                                        | https://www.element4.nl/en/fireplace/architect-series |
|                                                 |                                                       |







## **Architect Series**

Alle maten in mm All sizes in mm Alle Größen in mm