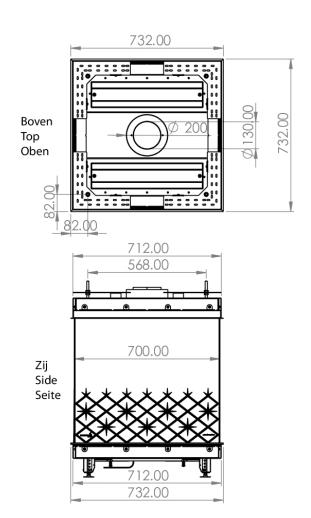

| (optional)                                            |
| Access door:                                    | (optional)                                            |
| Convection grills built-in and surface-mounted: | (optional)                                            |
| Wall switch:                                    | (optional)                                            |
| Energy efficiency class:                        | В                                                     |
| Website:                                        | https://www.element4.nl/en/fireplace/architect-series |
|                                                 |                                                       |







## **Architect Series**

Alle maten in mm All sizes in mm Alle Größen in mm